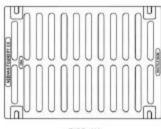

## Neenah R-4990-HA Airport

Series

## R-4990-HA

Cut Sheet

26" Wide Airport Bolted

26" Wide NEENAH Airport Bolted Extra Heavy Duty Trench Drain Grates and Frames

Product ID: R-4990-HA

26" Wide Airport Neenah R-4990-HA Series Trench Grate and Frame

Frame is included / Bolted assembly - Please call if only Grate is needed.

| Catalog No.    | A  | В | C  | Grate Matl.  |
|----------------|----|---|----|--------------|
| R-4990-AA      | 8  | 2 | 6  | Gray Iron    |
| R-4990-BA      | 10 | 2 | 8  | Gray Iron    |
| R-4990-CA      | 12 | 2 | 10 | Ductile Iron |
| R-4990-DA * ** | 14 | 2 | 12 | Ductile Iron |
| R-4990-EA *    | 17 | 2 | 15 | Ductile Iron |
| R-4990-FA *    | 20 | 2 | 18 | Ductile Iron |
| R-4990-HA *    | 26 | 2 | 24 | Ductile Iron |
| R-4990-KA2 *   | 34 | 2 | 31 | Ductile Iron |
| R-4990-OA *    | 51 | 2 | 48 | Ductile Iron |